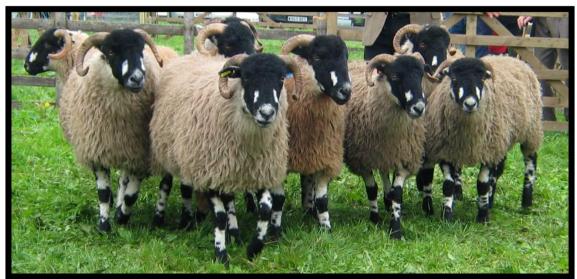

#### **866 DALESBRED EWES**

|              | PEN      | FLOCK |                    |                     |     |          |                     |     |
|--------------|----------|-------|--------------------|---------------------|-----|----------|---------------------|-----|
|              | NO       | NO    | NAME               |                     | NO  | DETAILS  | VACCINATION         | FA  |
| TOP BUILDING |          |       |                    |                     |     |          |                     |     |
|              | 1        | 52    | GR Batty           | Summersgill         | 12  | 3 crop   | Covex               | Yes |
|              | 2-4      | 47    | T & H Drinkall     | Calderside Farm     | 30  | 3 crop   | HP Enzo             | Yes |
|              | 5-14     | 203   | BD & PM Gill & Son | Yarlsber            | 110 | 3 crop   | Enzo Toxo Foot      | Yes |
|              | 15-16    | 121   | JM & CJ Dawson     | Field Head Farm     | 25  | 3 crop   | HP Enzo Toxo Foot   | Yes |
|              | 17-18    | 65    | JJ Dawson          | Field Head Farm     | 25  | 3 crop   | HP Enzo Toxo Foot   | Yes |
|              | 19-20    | 54    | J & JE Bradley     | Penny Grange        | 25  | 3 crop   | HP Enzo             | Yes |
|              | 21-22    | 117   | KE & AM Pilkington | Higher Gills Farm   | 20  | 2 crop   | НР Тохо             | No  |
|              | 23-25    | 45    | C Parker & Son     | Hill Gill           | 27  | 3 crop   |                     |     |
|              | 26-28    | 36    | R Capstick & Son   | Fell End            | 50  | 3 crop   | HP Orf Foot         | Yes |
|              | 29-30    | 31    | AD & CH Lambert    | Semerview Farm      | 30  | 3 crop   | Enzo                | Yes |
|              | 31-37    | 10    | Messrs Coates      | Rainscar Farm       | 100 | 3 crop   | HP Enzo Toxo        | Yes |
|              | 38       | 85    | DA Robinson        | Cowside             | 20  | 2 crop   | HP Enzo, Toxo       | No  |
|              | 39       | 85    | _"_                |                     | 12  | 3 crop   | HP Enzo Toxo        | No  |
|              | 40-42    | 9     | H & EM Tiplady     | Hargill Farm        | 30  | 3 crop   | HP Enzo Toxo        | Yes |
|              | 43-46    | 108   | FW Horner & Son    | Redmire Farm        | 50  | 3 crop   | HP                  | No  |
|              | 48       | 15    | R Coates           | Selber House        | 10  | 2 crop   | Covex Enzo Foot     | Yes |
|              | 47&49-52 | 207   | A & M Brennand     | Ellerbeck Farm      | 40  | 3 crop   | Brav Dip Fluke Worm | No  |
|              | 53-54    | 66    | JT & J Kelsall     | Summerlands         | 25  | 1-3 crop | HP                  | Yes |
|              | 55-58    | 195   | PD Bowdin          | Dane Hill Farm      | 45  | 3 crop   | Dipped dosed        | No  |
|              | 59-60    | 59    | D Charnley         | Sawyersgarth        | 20  | 3 crop   | Dipped dosed HP     | No  |
|              | 61-66    |       |                    |                     |     | 2 -3     |                     |     |
|              |          | 78    | CM Faraday         | Kingsdale Head Farm | 70  | crop     | Covex               | Yes |
|              | 67-70    | 141   | J Greenwood        | Lower Turner Top    | 40  | 3-4 crop | HP                  | No  |
|              | 71-76    | 114   | M Taylor & Son     | Higher Brayshaw     | 70  | 3 crop   |                     | Yes |
|              |          |       |                    |                     |     |          |                     |     |